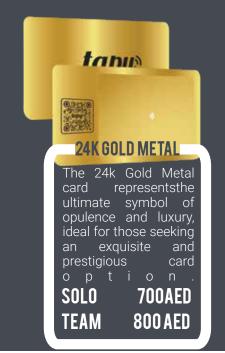

#### SILVER METAL

The Mat black Metal card exudes elegance and sophistication, making it a luxurious and prestigious option for those seeking a touch of class in their c a r d s

SOLO 600AED TEAM 700AED