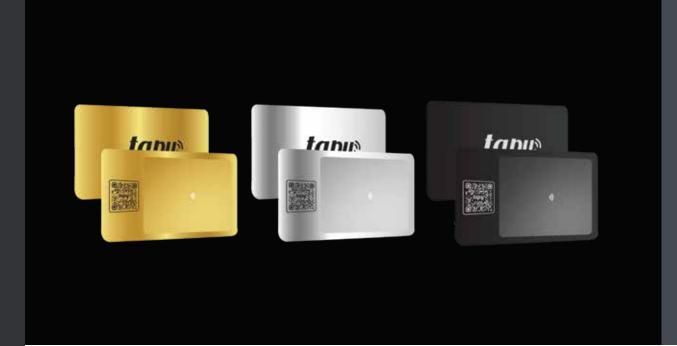

#### ■ MAT BLACK METAL ■

A sleek and sophisticated metal product, exudes elegance and style. Designed with a modern touch, ideal for various applications and o c c a s i o n s .

**SOLO 400AED TEAM 500 AED** 

#### SILVER METAL

The Mat black Metal card exudes elegance and sophistication, making it a luxurious and prestigious option for those seeking a touch of class in their c a r d s

SOLO 600AED TEAM 700AED