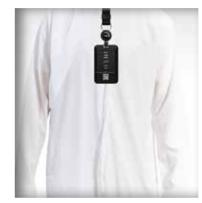

#### PHONE TAG

nables wireless data transmission and contactless interactions when attached to your phone. Convenient for mobile payments, access control, and data sharing.

TEAM 120 AED