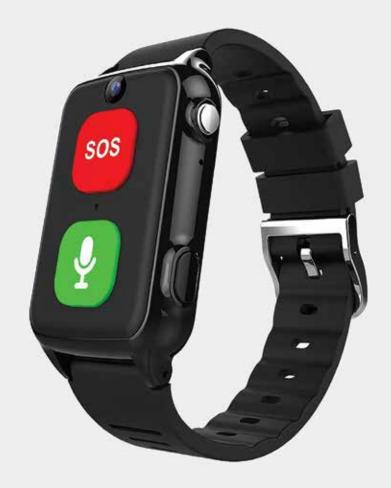

#### LIFESAVER TAPY WATCH I

A life-saving wearable with advanced features, offering security and convenience without the need for physical contact. Designed to enhance safety and provide vital assistance in critical

**700 AED** 

## **DESCRIPTION**

- 1. The Tapy Watch offers the capability to configure up to three emergency contact numbers, ensuring quick access to help during emergencies.
- 2. With the push of a button, the wearer can make emergency calls promptly, enabling rapid response and assistance.
- 3. The Tapy Watch provides the ability to track the wearer's location and enables communication to reach them when necessary.
- 4. The Tapy Watch includes an alert system when attempting to exit a pre-set geo-fence, ensuring safety and security.
- 5. The Tapy Watch saves previous geographical routes taken by the wearer, providing a comprehensive history of their movements.
- 6. Incoming calls can be answered automatically, and with the press of a button, the Tapy Watch can contact up to three designated parties.
- 7. The Tapy Watch allows for remote monitoring of the wearer's health status, with readings for parameters such as blood pressure, heartbeat, body temperature, and blood oxygen saturation With the possibility of saving readings.
- 8. The Tapy Watch features additional functionalities such as a step counter, calorie tracker, and sleep monitoring capabilities, promoting a holistic approach to health.
- 9. An instant alert is sent if the wearer experiences a fall, ensuring prompt attention and assistance during accidents or emergencies.
- 10. The Tapy Watch includes a portable rescue file, encompassing the wearer's complete medical history from the onset of their condition until the present. This includes personal information, contact details of relatives, medical reports, diagnoses, laboratory results, X-rays, details of hospitals visited, attending physicians, prescribed medications, dosage instructions, and important contacts.
- 11. The Tapy Watch provides alerts to remind the wearer about medication schedules, ensuring timely adherence to prescribed treatments.
- 12. The Tapy Watch is waterproof, with the ability to withstand water exposure, enhancing durability and usability in various environments.
- 13. The Tapy Watch can be remotely shut down, offering an additional layer of control and security.
- 14. The watch can only be removed from the hand with the help of parents.