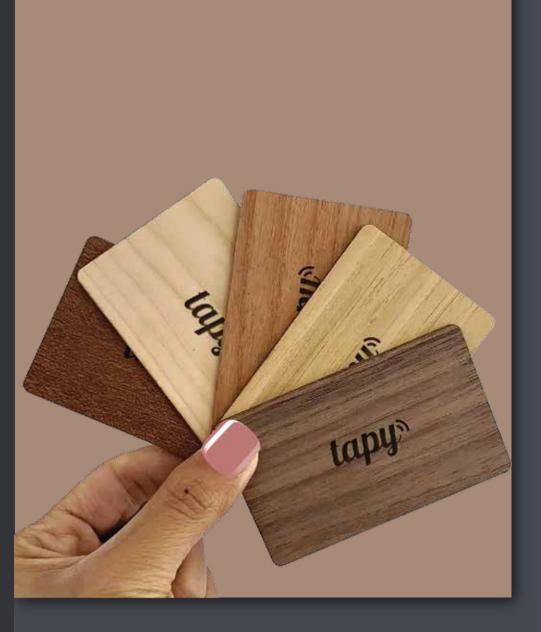

#### WOODEN CARD

Craftedfrom sustainably sourced wood, the Wooden card provides a unique andeco-friendly option, with its natural charm & distinctive a p p e a r a n c e .

SOLO 200AED TEAM 250 AED