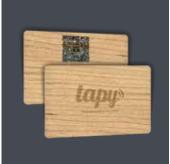

#### WOODEN CARD

Craftedfrom sustainably sourced wood, the Wooden card provides a unique andeco-friendly option, with its natural charm & distinctive a p p e a r a n c e .

SOLO 200AED TEAM 250 AED