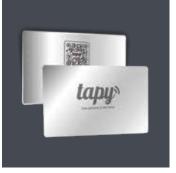

#### HYBRID METAL

Crafted from sustainably sourced wood, the Wooden card provides a unique and eco-friendly option, with its natural charm & distinctive a p p e a r a n c e .

SOLO 250AED TEAM 300 AED

#### SILVER METAL

The Mat black Metal card exudes elegance and sophistication, making it a luxurious and prestigious option for those seeking a touch of class in their c a r d s

SOLO 600AED TEAM 700AED